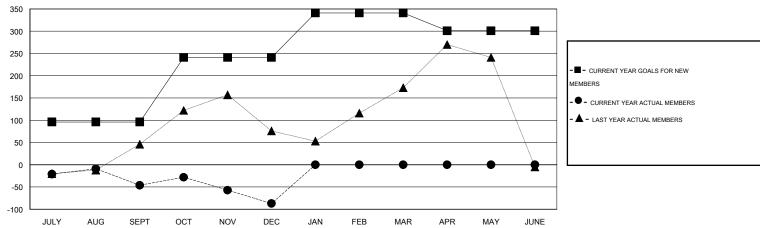

#### GOALS AND ACTUAL MEMBERS CUMULATIVE

| DROPPED CLUBS: 2  DROPPED MEMBERS |          | 53 CLUBS OF 130 ADDED 1 OR MORE<br>NEW MEMBERS | GENDER DISTRIBUTION           MALE         3,827 (85.29%)           FEMALE         660 (14.71%) |       |
|-----------------------------------|----------|------------------------------------------------|-------------------------------------------------------------------------------------------------|-------|
| DECEASED CLUB CANCELLED           | 14<br>24 | CLICK HERE FOR HEALTH                          | FAMILY UNIT MEMBERS                                                                             | 1,260 |
| OTHER                             | 383      | ASSESSMENT DATA                                | HEAD OF HOUSEHOLD                                                                               | 601   |
| TOTAL                             | 421      |                                                | NON-HEAD OF HOUSEHOLD                                                                           | 659   |

## GMT: ER GURUNATHAN LOCATION INDIA GMT CA 6

|                       |                  | Clubs     |                  |                  |                       |                    | Members                             |                    |                  |
|-----------------------|------------------|-----------|------------------|------------------|-----------------------|--------------------|-------------------------------------|--------------------|------------------|
| RESULTS FOR 2015-2016 |                  |           |                  |                  | RESULTS FOR 2015-2016 |                    |                                     |                    |                  |
| QUARTER               | NEW CLUB<br>GOAL | NEW CLUBS | DROPPED<br>CLUBS | NET<br>GAIN/LOSS | QUARTER               | NEW MEMBER<br>GOAL | CHARTER AND<br>NEW MEMBERS<br>ADDED | DROPPED<br>MEMBERS | NET<br>GAIN/LOSS |
| JULY/AUG/SEPT         | 3                | 2         | 0                | 2                | JULY/AUG/SEPT         | 96                 | 180                                 | 226                | -46              |
| OCT/NOV/DEC           | 2                | 2         | 2                | 0                | OCT/NOV/DEC           | 145                | 154                                 | 195                | -41              |
| JAN/FEB/MAR           | 2                | 0         | 0                | 0                | JAN/FEB/MAR           | 100                | 0                                   | 0                  | 0                |
| APR/MAY/JUNE          | 0                | 0         | 0                | 0                | APR/MAY/JUNE          | -40                | 0                                   | 0                  | 0                |