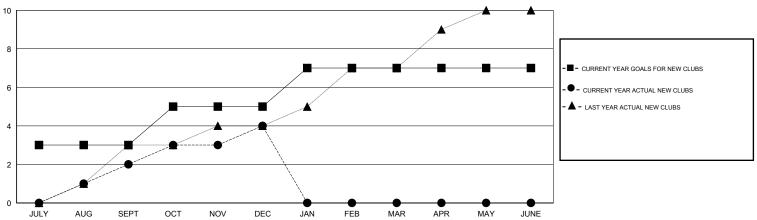

#### GOALS AND ACTUAL NEW CLUBS CUMULATIVE

## GMT: ER GURUNATHAN LOCATION INDIA GMT CA 6

|                       |                  | Clubs     |                  |                  |                       |                    | Members                             |                    |                  |
|-----------------------|------------------|-----------|------------------|------------------|-----------------------|--------------------|-------------------------------------|--------------------|------------------|
| RESULTS FOR 2015-2016 |                  |           |                  |                  | RESULTS FOR 2015-2016 |                    |                                     |                    |                  |
| QUARTER               | NEW CLUB<br>GOAL | NEW CLUBS | DROPPED<br>CLUBS | NET<br>GAIN/LOSS | QUARTER               | NEW MEMBER<br>GOAL | CHARTER AND<br>NEW MEMBERS<br>ADDED | DROPPED<br>MEMBERS | NET<br>GAIN/LOSS |
| JULY/AUG/SEPT         | 3                | 2         | 0                | 2                | JULY/AUG/SEPT         | 96                 | 180                                 | 226                | -46              |
| OCT/NOV/DEC           | 2                | 2         | 2                | 0                | OCT/NOV/DEC           | 145                | 154                                 | 195                | -41              |
| JAN/FEB/MAR           | 2                | 0         | 0                | 0                | JAN/FEB/MAR           | 100                | 0                                   | 0                  | 0                |
| APR/MAY/JUNE          | 0                | 0         | 0                | 0                | APR/MAY/JUNE          | -40                | 0                                   | 0                  | 0                |